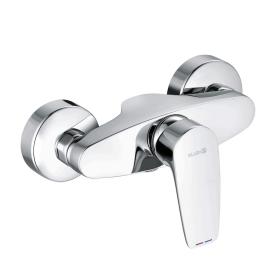

## KLUDI-PURE&SOLID SINGLE LEVER SHOWER MIXER DN 15

348410575

**Shower Mixers** 

## Name:

- KLUDI-PURE&SOLID
- single lever shower mixer DN 15
- wall fastening
- solid lever
- ceramic cartridge with hot water limitation
- flow class B
- shower outlet G 1/2
- protected against back flow
- s-connections