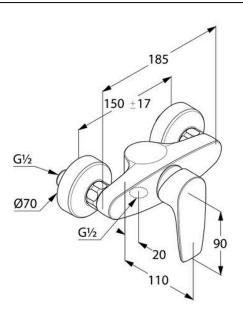

Dimensions: All dimensions in mm. Tolerance of vitreous china & fireclay items:  $\hat{A}\pm 5\%$  for below 200mm and  $\hat{A}\pm 3\%$  for above 200mm; for all other items tolerance  $\hat{A}\pm 1\%$ . Note: Due to a continuing development program to improve design and performance, the manufacturer reserves all rights to vary specifications without prior information. Please note accessories are for photographic use only.